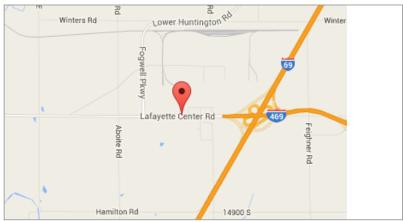

## **STONEBRIDGE PARCEL 2**

Heartland REMC

| SITE OVERVIEW       |                                               |  |
|---------------------|-----------------------------------------------|--|
| Site Address        | 12875 Stonebridge Road<br>Roanoke, IN 46783   |  |
| County              | Allen                                         |  |
| Time Zone           | Eastern                                       |  |
| Ownership           | Allen County Redevelopment<br>Commission      |  |
| Total Acreage       | 25 acres                                      |  |
| Developable         | 25 acres                                      |  |
| Min Lot Size        | 25 acres                                      |  |
| Zoning              | Business Technology and Industrial Park (BTI) |  |
| Site Covenants      | Yes                                           |  |
| Impact Fees         | No                                            |  |
| Foreign Trade Zones | Yes                                           |  |