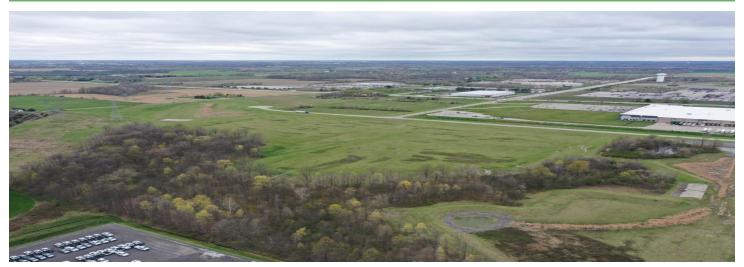

## **STONEBRIDGE PARCEL 2**

Heartland REMC

| SITE OVERVIEW       |                                               |  |
|---------------------|-----------------------------------------------|--|
| Site Address        | 12875 Stonebridge Road<br>Roanoke, IN 46783   |  |
| County              | Allen                                         |  |
| Time Zone           | Eastern                                       |  |
| Ownership           | Allen County Redevelopment<br>Commission      |  |
| Total Acreage       | 25 acres                                      |  |
| Developable         | 25 acres                                      |  |
| Min Lot Size        | 25 acres                                      |  |
| Zoning              | Business Technology and Industrial Park (BTI) |  |
| Site Covenants      | Yes                                           |  |
| Impact Fees         | No                                            |  |
| Foreign Trade Zones | Yes                                           |  |